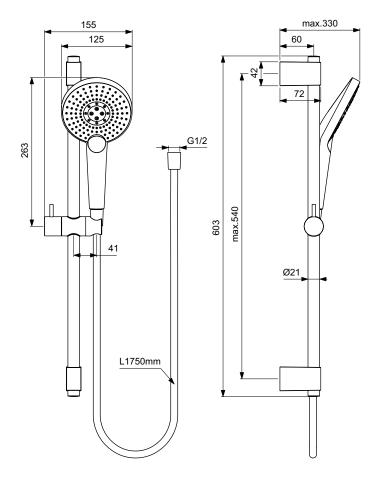

## Round Hand shower 125 mm and Rail kit 600 mm

Shower 600 mm sliding bar with hand shower holder, with metal brackets for added strength and durability. Easy to use metal control handle, 1750 mm IDEALFLEX shower hose, Hand shower 125 mm with 3 spray modes, activated with push button. Water pressure more than 0.1 Bar.

Colour: AA - Chrome

Type: With rail
Mounting: Wall mounted
Style: Contemporary
Accreditations: Water Label

Operation Pressure (bar): 0,1 Flow Rate (litre): 8 Net Weight (kg): 1,32

Material: Chrome plated metal

 Height (mm):
 603

 Width (mm):
 125

 Depth (mm):
 330

Packaging Elements: Spray+Fixing+Rail

Shape: Round