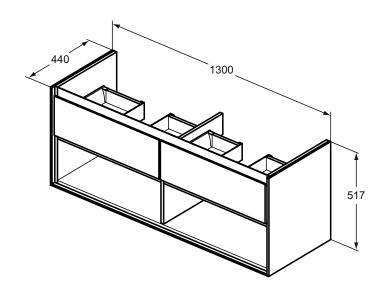

## More product details:

Type: Vanity unit
Mounting: Wall mounted
Style: Contemporary

Net Weight (kg): 45,9

Material: Lacquered MDF Designer: Studio Levien

Height (mm): 517 Width (mm): 1300 Depth (mm): 440