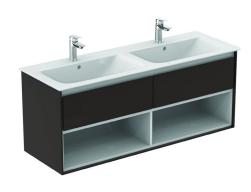

## Basin unit 130 cm - 2 drawers

Basin unit 130 with 2 drawers with edged panel (handle not necessary) and Soft close system. With open storage shelf below the drawer. Including: Mounting kit. For assembly with: Connect Air Vanity basins with required Worktop. Recommended: Space Saving Siphon EE23033967 (please, order separately). Further information is available in the Ideal Standard 2020 Price list.

**Colour:** VY - Main outer finish is Matt Dark Brown, Internal finish is Matt White