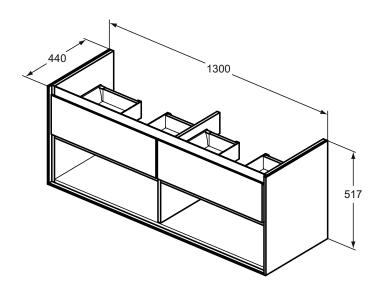

## More product details:

Type: Vanity unit
Mounting: Wall mounted
Style: Contemporary
Net Weight (kg): 45,9

Net Weight (kg). 45,9

Material: Lacquered MDF Designer: Studio Levien

Height (mm): 517 Width (mm): 1300 Depth (mm): 440