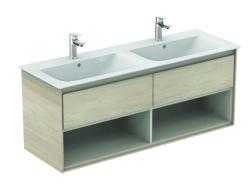

## Basin unit 130 cm - 2 drawers

Basin unit 130 with 2 drawers with edged panel (handle not necessary) and Soft close system. With open storage shelf below the drawer. Including: Mounting kit. For assembly with: Connect Air Vanity basins with required Worktop. Recommended: Space Saving Siphon EE23033967 (please, order separately). Further information is available in the Ideal Standard 2020 Price list.

**Colour:** UK - Main outer finish is Wood Light Brown, Internal finish is Matt Light Brown