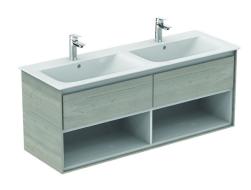

## Basin unit 130 cm - 2 drawers

Basin unit 130 with 2 drawers with edged panel (handle not necessary) and Soft close system. With open storage shelf below the drawer. Including: Mounting kit. For assembly with: Connect Air Vanity basins with required Worktop. Recommended: Space Saving Siphon EE23033967 (please, order separately). Further information is available in the Ideal Standard 2020 Price list.

**Colour:** PS - Main outer finish is Wood Light Grey, Internal finish is Matt White