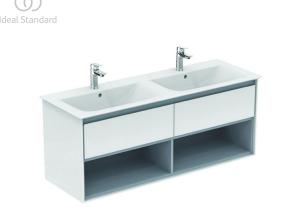

## Basin unit 130 cm - 2 drawers

Basin unit 130 with 2 drawers with edged panel (handle not necessary) and Soft close system. With open storage shelf below the drawer. Including: Mounting kit. For assembly with: Connect Air Vanity basins with required Worktop. Recommended: Space Saving Siphon EE23033967 (please, order separately). Further information is available in the Ideal Standard 2020 Price list.

**Colour:** KN - Main outer finish is Gloss White, Internal finish is Matt Grey