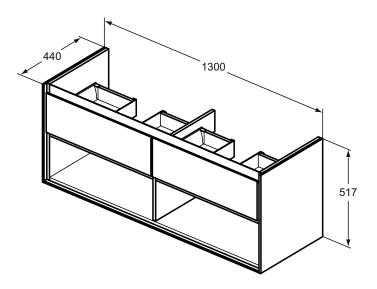

## More product details:

Type: Mounting: Style: Net Weight (kg): Material: Designer: Height (mm): Width (mm): Depth (mm): Installation: Vanity unit Wall mounted Contemporary 45,9 Lacquered MDF Studio Levien 517 1300 440 Wall mounted