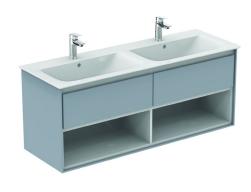

## Basin unit 130 cm - 2 drawers

Basin unit 130 with 2 drawers with edged panel (handle not necessary) and Soft close system. With open storage shelf below the drawer. Including: Mounting kit. For assembly with: Connect Air Vanity basins with required Worktop. Recommended: Space Saving Siphon EE23033967 (please, order separately). Further information is available in the Ideal Standard 2020 Price list.

 ${\color{red}\textbf{Colour:}} \ \textbf{EQ} \ \textbf{-} \ \textbf{Main outer finish is Gloss Light Grey, Internal finish is Matt White}$ 