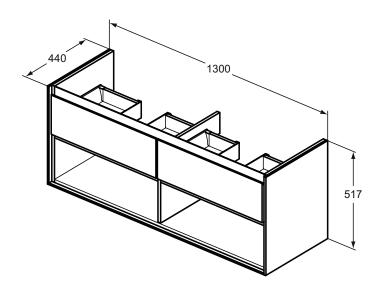

## More product details:

Type: Vanity unit
Mounting: Wall mounted
Style: Contemporary

Net Weight (kg): 45,9

Material: Lacquered MDF Designer: Studio Levien

Height (mm): 517 Width (mm): 1300 Depth (mm): 440