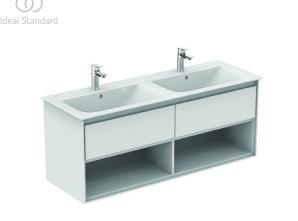

## Basin unit 130 cm - 2 drawers

Basin unit 130 with 2 drawers with edged panel (handle not necessary) and Soft close system. With open storage shelf below the drawer. Including: Mounting kit. For assembly with: Connect Air Vanity basins with required Worktop. Recommended: Space Saving Siphon EE23033967 (please, order separately). Further information is available in the Ideal Standard 2020 Price list.

**Colour:** B2 - Main outer finish is Gloss White, Internal finish is Matt White