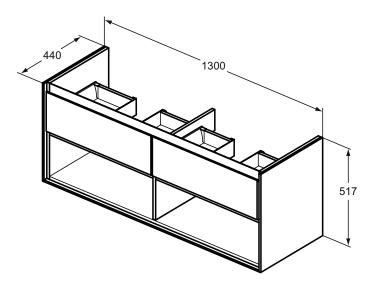

## More product details:

Type: Mounting: Style: Net Weight (kg): Material: Designer: Height (mm): Width (mm): Depth (mm): Installation: Vanity unit Wall mounted Contemporary 45,9 Lacquered MDF Studio Levien 517 1300 440 Wall mounted