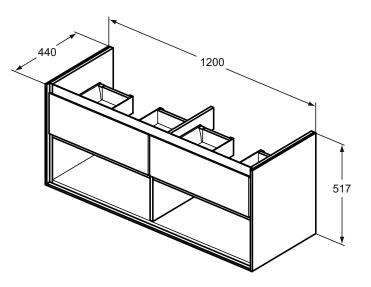

## Basin unit 120cm, 2 drawers

Connect Air basin unit 120 cm with 2 drawers with edged panels (handles not necessary) and Soft close system. With open storage shelves below the drawers. Incl.: Mounting kit. For assembly with: Connect Air Vanity basins 124 cm E0273 or Vessel basins (2 pcs.) 60 cm E0348 / 40 cm E0347 with required Worktop E0852. Recommended: Space Saving Siphon EE23033967 (please, order separately). See the IS Catalogue/Price list for more information on Recommended equipment and type of materials used.

Vanity unit Wall mounted Contemporary 43,5 Lacquered MDF Studio Levien 517 1200 440 Rectangular Wall mounted