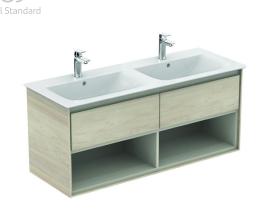

## Basin unit 120cm, 2 drawers

Connect Air basin unit 120 cm with 2 drawers with edged panels (handles not necessary) and Soft close system. With open storage shelves below the drawers. Incl.: Mounting kit. For assembly with: Connect Air Vanity basins 124 cm E0273 or Vessel basins (2 pcs.) 60 cm E0348 / 40 cm E0347 with required Worktop E0852. Recommended: Space Saving Siphon EE23033967 (please, order separately). See the IS Catalogue/Price list for more information on Recommended equipment and type of materials used.

**Colour:** UK - Main outer finish is Wood Light Brown, Internal finish is Matt Light Brown