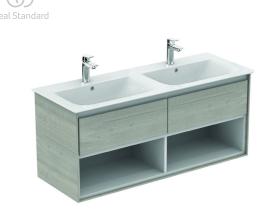

## Basin unit 120cm, 2 drawers

Connect Air basin unit 120 cm with 2 drawers with edged panels (handles not necessary) and Soft close system. With open storage shelves below the drawers. Incl.: Mounting kit. For assembly with: Connect Air Vanity basins 124 cm E0273 or Vessel basins (2 pcs.) 60 cm E0348 / 40 cm E0347 with required Worktop E0852. Recommended: Space Saving Siphon EE23033967 (please, order separately). See the IS Catalogue/Price list for more information on Recommended equipment and type of materials used.

**Colour:** PS - Main outer finish is Wood Light Grey, Internal finish is Matt White