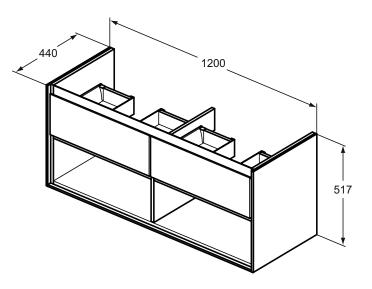

## More product details:

Type: Mounting: Style: Net Weight (kg): Material: Designer: Height (mm): Width (mm): Depth (mm): Shape: Installation: Vanity unit Wall mounted Contemporary 43,5 Lacquered MDF Studio Levien 517 1200 440 Rectangular Wall mounted