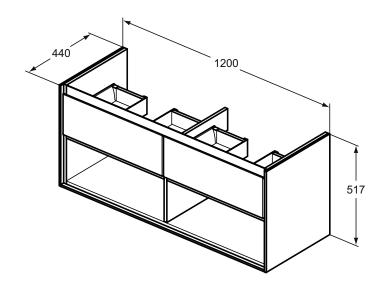

## More product details:

Type: Vanity unit
Mounting: Wall mounted
Style: Contemporary
Not Weight (kg): 47.5

Net Weight (kg): 43,5

Material: Lacquered MDF Designer: Studio Levien

 Height (mm):
 517

 Width (mm):
 1200

 Depth (mm):
 440

Shape: Rectangular Installation: Wall mounted