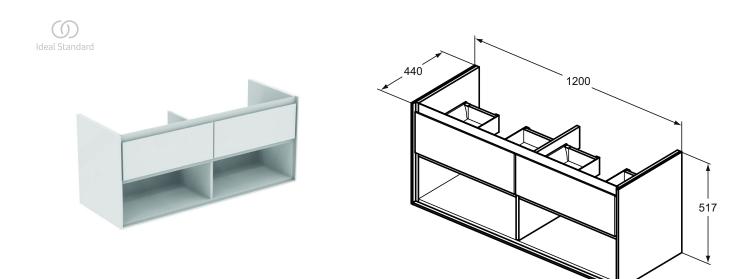

## Basin unit 120cm, 2 drawers

Connect Air basin unit 120 cm with 2 drawers with edged panels (handles not necessary) and Soft close system. With open storage shelves below the drawers. Incl.: Mounting kit. For assembly with: Connect Air Vanity basins 124 cm E0273 or Vessel basins (2 pcs.) 60 cm E0348 / 40 cm E0347 with required Worktop E0852. Recommended: Space Saving Siphon EE23033967 (please, order separately). See the IS Catalogue/Price list for more information on Recommended equipment and type of materials used.

## More product details:

Type: Mounting: Style: Net Weight (kg): Material: Designer: Height (mm): Width (mm): Depth (mm): Shape: Installation: Vanity unit Wall mounted Contemporary 43,5 Lacquered MDF Studio Levien 517 1200 440 Rectangular Wall mounted