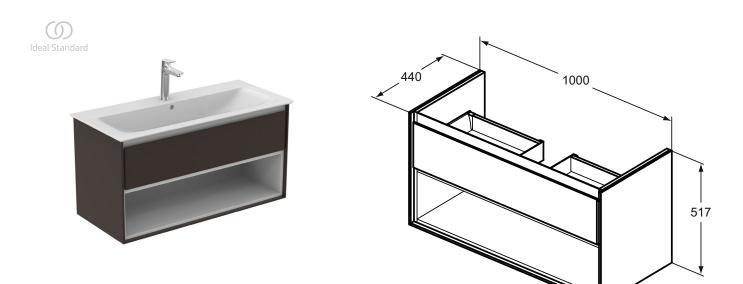

## Basin unit 100cm, 1 drawer

Connect Air basin unit 100 cm with 1 drawer with edged panel (handle not necessary) and Soft close system. With open storage shelf below the drawer. Including: Mounting kit. For assembly with: Connect Air Vanity basin 104 cm E0274 or Vessel basin 60 cm E0348 / 40 cm E0347 (with required Worktop E0851). Recommended: Space Saving Siphon EE23033967 (please, order separately). See the IS Catalogue/Price list for more information on Recommended equipment and type of materials used.

## More product details:

Type: Mounting: Style: Net Weight (kg): Material: Designer: Height (mm): Width (mm): Depth (mm): Shape: Installation: Vanity unit Wall mounted Contemporary 34,3 Lacquered MDF Studio Levien 517 1000 440 Rectangular Wall mounted