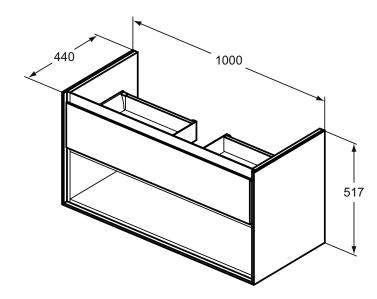

## More product details:

Type: Vanity unit Mounting: Wall mounted Style: Contemporary 34,3

Net Weight (kg):

Material: Lacquered MDF Designer: Studio Levien

Height (mm): 517 Width (mm): 1000 440 Depth (mm):