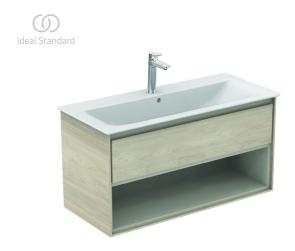

## Basin unit 100cm, 1 drawer

Connect Air basin unit 100 cm with 1 drawer with edged panel (handle not necessary) and Soft close system. With open storage shelf below the drawer. Including: Mounting kit. For assembly with: Connect Air Vanity basin 104 cm E0274 or Vessel basin 60 cm E0348 / 40 cm E0347 (with required Worktop E0851). Recommended: Space Saving Siphon EE23033967 (please, order separately). See the IS Catalogue/Price list for more information on Recommended equipment and type of materials used.

Colour: UK - Main outer finish is Wood Light Brown, Internal finish is Matt Light Brown