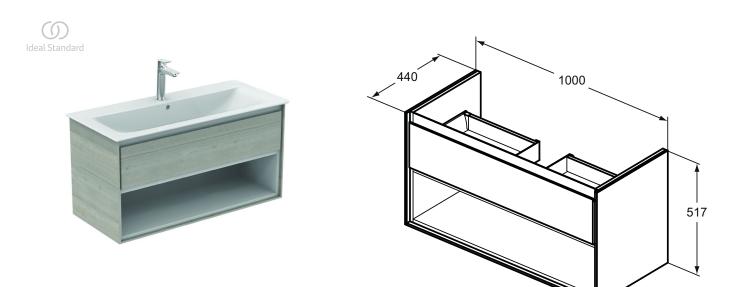

## Basin unit 100cm, 1 drawer

Connect Air basin unit 100 cm with 1 drawer with edged panel (handle not necessary) and Soft close system. With open storage shelf below the drawer. Including: Mounting kit. For assembly with: Connect Air Vanity basin 104 cm E0274 or Vessel basin 60 cm E0348 / 40 cm E0347 (with required Worktop E0851). Recommended: Space Saving Siphon EE23033967 (please, order separately). See the IS Catalogue/Price list for more information on Recommended equipment and type of materials used.

## More product details:

Type: Mounting: Style: Net Weight (kg): Material: Designer: Height (mm): Width (mm): Depth (mm): Shape: Installation: Vanity unit Wall mounted Contemporary 34,3 Lacquered MDF Studio Levien 517 1000 440 Rectangular Wall mounted