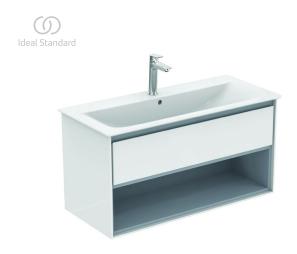

Furniture Connect Air

Article-No.: E0828KN

## Basin unit 100cm, 1 drawer

Connect Air basin unit 100 cm with 1 drawer with edged panel (handle not necessary) and Soft close system. With open storage shelf below the drawer. Including: Mounting kit. For assembly with: Connect Air Vanity basin 104 cm E0274 or Vessel basin 60 cm E0348 / 40 cm E0347 (with required Worktop E0851). Recommended: Space Saving Siphon EE23033967 (please, order separately). See the IS Catalogue/Price list for more information on Recommended equipment and type of materials used.

**Colour:** KN - Main outer finish is Gloss White, Internal finish is Matt Grey