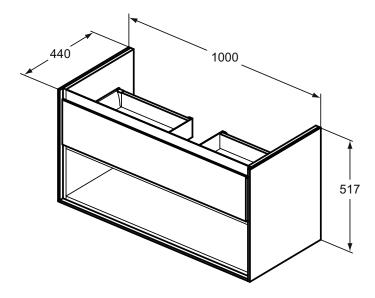

## More product details:

Type: Vanity unit
Mounting: Wall mounted
Style: Contemporary

Net Weight (kg): 34,3

Material: Lacquered MDF
Designer: Studio Levien

 Height (mm):
 517

 Width (mm):
 1000

 Depth (mm):
 440