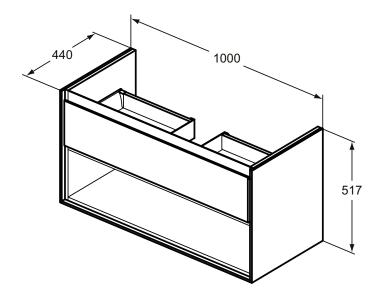

## More product details:

Type: Vanity unit
Mounting: Wall mounted
Style: Contemporary

Net Weight (kg): 34,3

Material: Lacquered MDF Designer: Studio Levien

 Height (mm):
 517

 Width (mm):
 1000

 Depth (mm):
 440