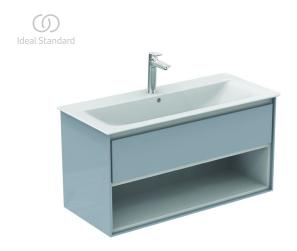

## Basin unit 100cm, 1 drawer

Connect Air basin unit 100 cm with 1 drawer with edged panel (handle not necessary) and Soft close system. With open storage shelf below the drawer. Including: Mounting kit. For assembly with: Connect Air Vanity basin 104 cm E0274 or Vessel basin 60 cm E0348 / 40 cm E0347 (with required Worktop E0851). Recommended: Space Saving Siphon EE23033967 (please, order separately). See the IS Catalogue/Price list for more information on Recommended equipment and type of materials used.

**Colour:** EQ - Main outer finish is Gloss Light Grey, Internal finish is Matt White