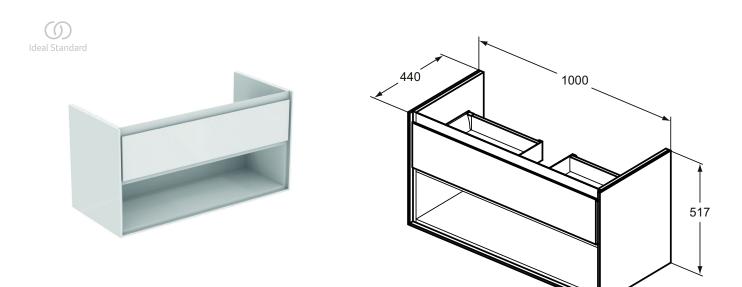

## Basin unit 100cm, 1 drawer

Connect Air basin unit 100 cm with 1 drawer with edged panel (handle not necessary) and Soft close system. With open storage shelf below the drawer. Including: Mounting kit. For assembly with: Connect Air Vanity basin 104 cm E0274 or Vessel basin 60 cm E0348 / 40 cm E0347 (with required Worktop E0851). Recommended: Space Saving Siphon EE23033967 (please, order separately). See the IS Catalogue/Price list for more information on Recommended equipment and type of materials used.

## More product details:

Type: Mounting: Style: Net Weight (kg): Material: Designer: Height (mm): Width (mm): Depth (mm): Shape: Installation: Vanity unit Wall mounted Contemporary 34,3 Lacquered MDF Studio Levien 517 1000 440 Rectangular Wall mounted