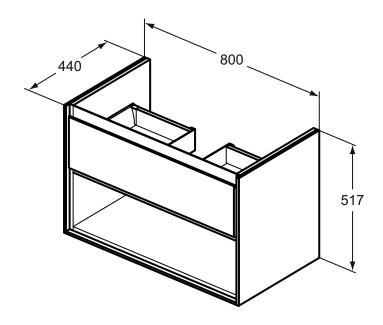

## More product details:

Type: Vanity unit
Mounting: Wall mounted
Style: Contemporary
Not Weight (kg): 272

Net Weight (kg): 27,2

Material: Lacquered MDF Designer: Studio Levien

 Height (mm):
 517

 Width (mm):
 800

 Depth (mm):
 440

Shape: Rectangular Installation: Wall mounted