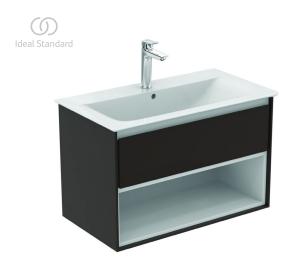

## Basin unit 80cm, 1 drawer

Connect Air basin unit 80 cm with 1 drawer with edged panel (handle not necessary) and Soft close system. With open storage shelf below the drawer. Including: Mounting kit. For assembly with: Connect Air Vanity basin 84 cm E0279 or Vessel basin 60 cm E0348 / 40 cm E0347 (with required Worktop E0849). Recommended: Space Saving Siphon EE23033967 (please, order separately). See the IS Catalogue/Price list for more information on Recommended equipment and type of materials used.

**Colour:** VY - Main outer finish is Matt Dark Brown, Internal finish is Matt White