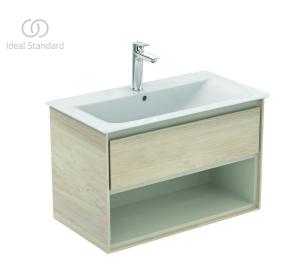

## Basin unit 80cm, 1 drawer

Connect Air basin unit 80 cm with 1 drawer with edged panel (handle not necessary) and Soft close system. With open storage shelf below the drawer. Including: Mounting kit. For assembly with: Connect Air Vanity basin 84 cm E0279 or Vessel basin 60 cm E0348 / 40 cm E0347 (with required Worktop E0849). Recommended: Space Saving Siphon EE23033967 (please, order separately). See the IS Catalogue/Price list for more information on Recommended equipment and type of materials used.

**Colour:** UK - Main outer finish is Wood Light Brown, Internal finish is Matt Light Brown