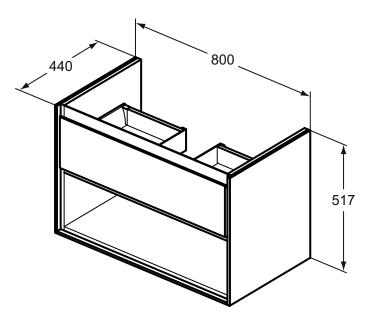

## More product details:

| Type:            | Va |
|------------------|----|
| Mounting:        | W  |
| Style:           | С  |
| Net Weight (kg): | 27 |
| Material:        | La |
| Designer:        | St |
| Height (mm):     | 51 |
| Width (mm):      | 80 |
| Depth (mm):      | 44 |
| Shape:           | Re |
| Installation:    | W  |
|                  |    |

Vanity unit Wall mounted Contemporary 27,2 Lacquered MDF Studio Levien 517 300 440 Rectangular Wall mounted