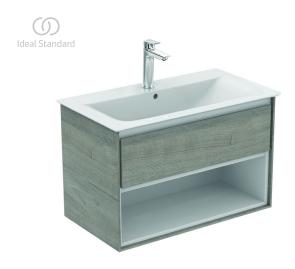

## Basin unit 80cm, 1 drawer

Connect Air basin unit 80 cm with 1 drawer with edged panel (handle not necessary) and Soft close system. With open storage shelf below the drawer. Including: Mounting kit. For assembly with: Connect Air Vanity basin 84 cm E0279 or Vessel basin 60 cm E0348 / 40 cm E0347 (with required Worktop E0849). Recommended: Space Saving Siphon EE23033967 (please, order separately). See the IS Catalogue/Price list for more information on Recommended equipment and type of materials used.

**Colour:** PS - Main outer finish is Wood Light Grey, Internal finish is Matt White