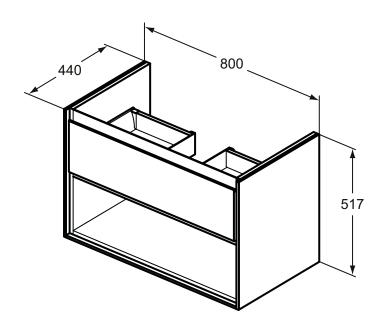

## More product details:

Type: Vanity unit
Mounting: Wall mounted
Style: Contemporary
Not Weight (kg): 272

Net Weight (kg): 27,2

Material: Lacquered MDF Designer: Studio Levien

 Height (mm):
 517

 Width (mm):
 800

 Depth (mm):
 440

Shape: Rectangular Installation: Wall mounted