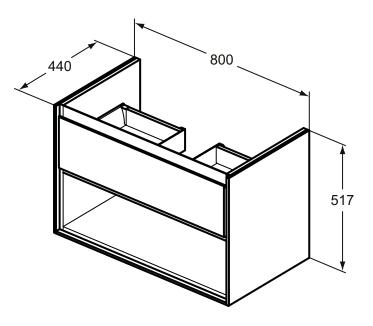

## More product details:

Type: Mounting: Style: Net Weight (kg): Material: Designer: Height (mm): Width (mm): Depth (mm): Shape: Installation: Vanity unit Wall mounted Contemporary 27,2 Lacquered MDF Studio Levien 517 800 440 Rectangular Wall mounted