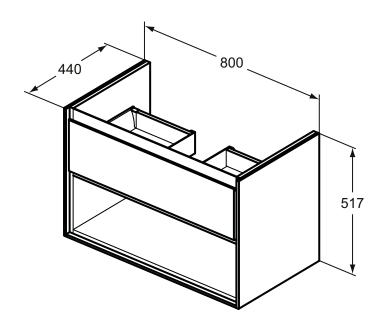

## More product details:

Type: Vanity unit
Mounting: Wall mounted
Style: Contemporary

Net Weight (kg): 27,2

Material: Lacquered MDF Designer: Studio Levien

 Height (mm):
 517

 Width (mm):
 800

 Depth (mm):
 440