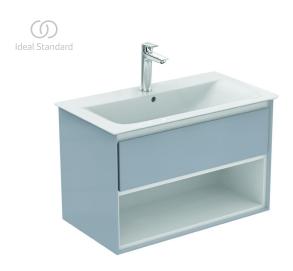

## Basin unit 80cm, 1 drawer

Connect Air basin unit 80 cm with 1 drawer with edged panel (handle not necessary) and Soft close system. With open storage shelf below the drawer. Including: Mounting kit. For assembly with: Connect Air Vanity basin 84 cm E0279 or Vessel basin 60 cm E0348 / 40 cm E0347 (with required Worktop E0849). Recommended: Space Saving Siphon EE23033967 (please, order separately). See the IS Catalogue/Price list for more information on Recommended equipment and type of materials used.

**Colour:** EQ - Main outer finish is Gloss Light Grey, Internal finish is Matt White