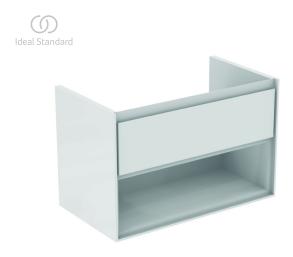

## Basin unit 80cm, 1 drawer

Connect Air basin unit 80 cm with 1 drawer with edged panel (handle not necessary) and Soft close system. With open storage shelf below the drawer. Including: Mounting kit. For assembly with: Connect Air Vanity basin 84 cm E0279 or Vessel basin 60 cm E0348 / 40 cm E0347 (with required Worktop E0849). Recommended: Space Saving Siphon EE23033967 (please, order separately). See the IS Catalogue/Price list for more information on Recommended equipment and type of materials used.

**Colour:** B2 - Main outer finish is Gloss White, Internal finish is Matt White