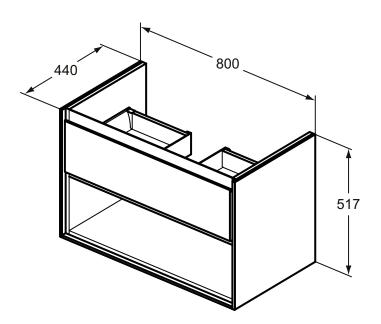

## More product details:

Type: Vanity unit
Mounting: Wall mounted
Style: Contemporary

Net Weight (kg): 27,2

Material: Lacquered MDF Designer: Studio Levien

 Height (mm):
 517

 Width (mm):
 800

 Depth (mm):
 440