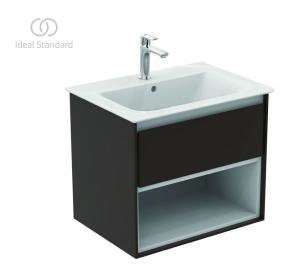

## Basin unit 60cm, 1 drawer

Connect Air basin unit 100 cm with 1 drawer with edged panel (handle not necessary) and Soft close system. With open storage shelf below the drawer. Including: Mounting kit. For assembly with: Connect Air Vanity basin 64 cm E028901 or Connect Air Vessel basin 60 cm E0348 / 40 cm E0347 (with required Worktop E0848). Recommended: Space Saving Siphon EE230333967 (please, order separately). See the IS Catalogue/Price list for more information on Recommended equipment and type of materials used.

**Colour:** VY - Main outer finish is Matt Dark Brown, Internal finish is Matt White

## More product details:

Type: Vanity unit
Mounting: Wall mounted
Style: Contemporary

Net Weight (kg): 20

Material: Lacquered MDF Designer: Studio Levien

 Height (mm):
 517

 Width (mm):
 600

 Depth (mm):
 440