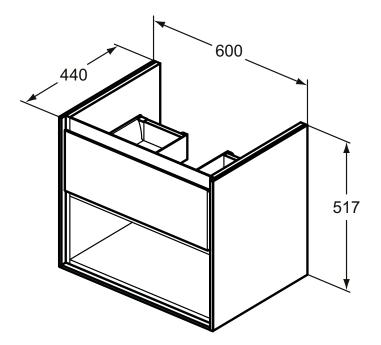

## More product details:

Type: Vanity unit
Mounting: Wall mounted
Style: Contemporary

Net Weight (kg): 20

Material: Lacquered MDF Designer: Studio Levien

 Height (mm):
 517

 Width (mm):
 600

 Depth (mm):
 440