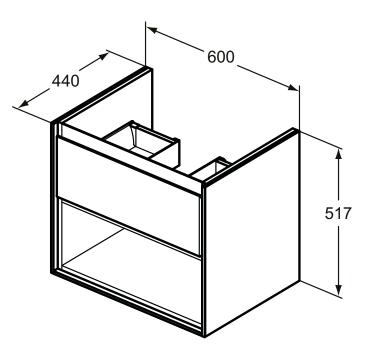

## More product details:

| Type:            | Var |
|------------------|-----|
| Mounting:        | Wa  |
| Style:           | Со  |
| Net Weight (kg): | 20  |
| Material:        | Lac |
| Designer:        | Stu |
| Height (mm):     | 517 |
| Width (mm):      | 60  |
| Depth (mm):      | 44( |
| Shape:           | Red |
| Installation:    | Wa  |
|                  |     |

Vanity unit Wall mounted Contemporary 20 Lacquered MDF Studio Levien 517 500 440 Rectangular Wall mounted