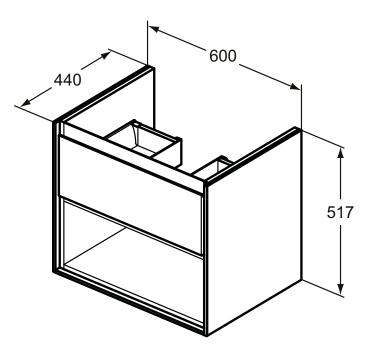

## More product details:

Type: Mounting: Style: Net Weight (kg): Material: Designer: Height (mm): Width (mm): Depth (mm): Shape: Installation: Vanity unit Wall mounted Contemporary 20 Lacquered MDF Studio Levien 517 600 440 Rectangular Wall mounted