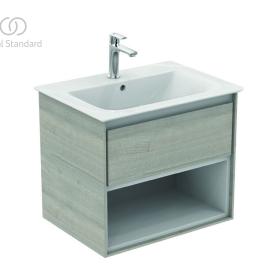

## Basin unit 60cm, 1 drawer

Connect Air basin unit 100 cm with 1 drawer with edged panel (handle not necessary) and Soft close system. With open storage shelf below the drawer. Including: Mounting kit. For assembly with: Connect Air Vanity basin 64 cm E028901 or Connect Air Vessel basin 60 cm E0348 / 40 cm E0347 (with required Worktop E0848). Recommended: Space Saving Siphon EE23033967 (please, order separately). See the IS Catalogue/Price list for more information on Recommended equipment and type of materials used.

**Colour:** PS - Main outer finish is Wood Light Grey, Internal finish is Matt White