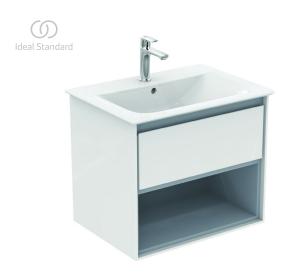

## Basin unit 60cm, 1 drawer

Connect Air basin unit 100 cm with 1 drawer with edged panel (handle not necessary) and Soft close system. With open storage shelf below the drawer. Including: Mounting kit. For assembly with: Connect Air Vanity basin 64 cm E028901 or Connect Air Vessel basin 60 cm E0348 / 40 cm E0347 (with required Worktop E0848). Recommended: Space Saving Siphon EE23033967 (please, order separately). See the IS Catalogue/Price list for more information on Recommended equipment and type of materials used.

Colour: KN - Main outer finish is Gloss White, Internal finish is Matt Grey