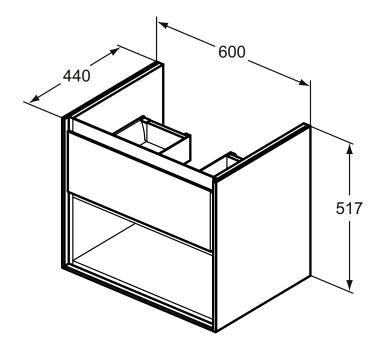

## More product details:

Type: Vanity unit Mounting: Wall mounted Contemporary Style: 20

Net Weight (kg):

Material: Lacquered MDF Designer: Studio Levien

Height (mm): 517 Width (mm): 600 440 Depth (mm):

Shape: Rectangular Wall mounted Installation: