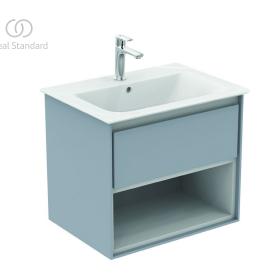

## Basin unit 60cm, 1 drawer

Connect Air basin unit 100 cm with 1 drawer with edged panel (handle not necessary) and Soft close system. With open storage shelf below the drawer. Including: Mounting kit. For assembly with: Connect Air Vanity basin 64 cm E028901 or Connect Air Vessel basin 60 cm E0348 / 40 cm E0347 (with required Worktop E0848). Recommended: Space Saving Siphon EE23033967 (please, order separately). See the IS Catalogue/Price list for more information on Recommended equipment and type of materials used.

**Colour:** EQ - Main outer finish is Gloss Light Grey, Internal finish is Matt White