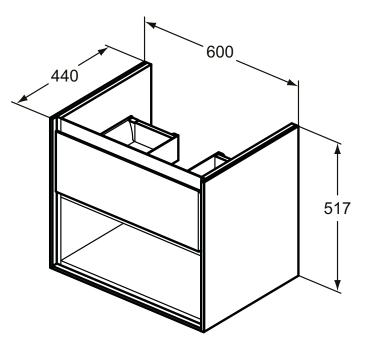

## More product details:

Type: Mounting: Style: Net Weight (kg): Material: Designer: Height (mm): Width (mm): Depth (mm): Shape: Installation: Vanity unit Wall mounted Contemporary 20 Lacquered MDF Studio Levien 517 600 440 Rectangular Wall mounted