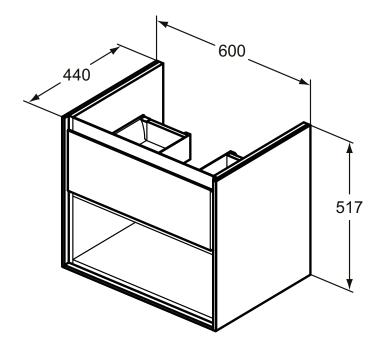

## More product details:

Type: Vanity unit
Mounting: Wall mounted
Style: Contemporary
Not Weight (kg): 20

Net Weight (kg): 20

Material: Lacquered MDF Designer: Studio Levien

 Height (mm):
 517

 Width (mm):
 600

 Depth (mm):
 440

Shape: Rectangular Installation: Wall mounted