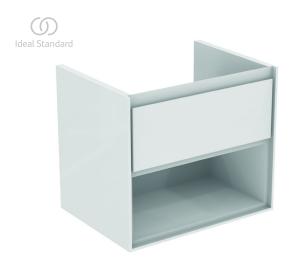

## Basin unit 60cm, 1 drawer

Connect Air basin unit 100 cm with 1 drawer with edged panel (handle not necessary) and Soft close system. With open storage shelf below the drawer. Including: Mounting kit. For assembly with: Connect Air Vanity basin 64 cm E028901 or Connect Air Vessel basin 60 cm E0348 / 40 cm E0347 (with required Worktop E0848). Recommended: Space Saving Siphon EE230333967 (please, order separately). See the IS Catalogue/Price list for more information on Recommended equipment and type of materials used.

**Colour:** B2 - Main outer finish is Gloss White, Internal finish is Matt White