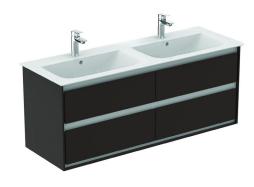

## Basin unit 130 cm - 4 drawers

Basin unit 130 cm with 4 drawers with edged panels (handles not necessary) and Soft close system. Including mounting kit. For assembly with: Connect Air Vanity basins and the required Worktop. Recommended: Space Saving Siphon EE23033967 (order separately). Further information is available in the Ideal Standard 2020 Price list.

**Colour:** VY - Main outer finish is Matt Dark Brown, Internal finish is Matt White