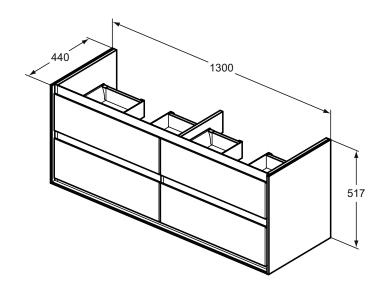

## More product details:

Type: Vanity unit
Mounting: Wall mounted
Style: Contemporary

Net Weight (kg): 53,9

Material: Mixed material Designer: Studio Levien

Height (mm): 517 Width (mm): 1300 Depth (mm): 440