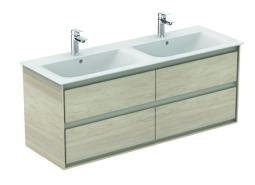

## Basin unit 130 cm - 4 drawers

Basin unit 130 cm with 4 drawers with edged panels (handles not necessary) and Soft close system. Including mounting kit. For assembly with: Connect Air Vanity basins and the required Worktop. Recommended: Space Saving Siphon EE23033967 (order separately). Further information is available in the Ideal Standard 2020 Price list.

**Colour:** UK - Main outer finish is Wood Light Brown, Internal finish is Matt Light Brown