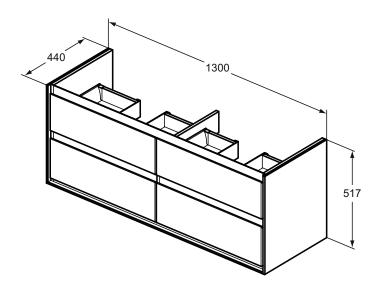

## More product details:

Type: Vanity unit
Mounting: Wall mounted
Style: Contemporary

Net Weight (kg): 53,9

Material: Mixed material Designer: Studio Levien

Height (mm): 517 Width (mm): 1300 Depth (mm): 440