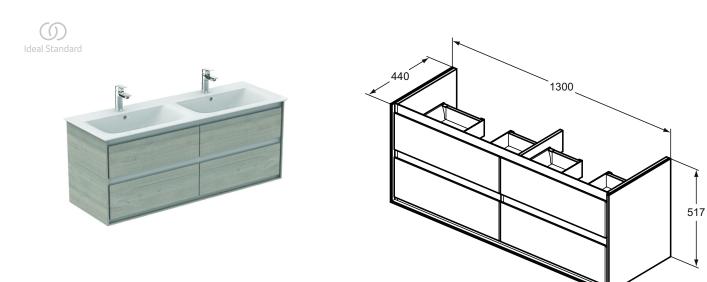

## Basin unit 130 cm - 4 drawers

Basin unit 130 cm with 4 drawers with edged panels (handles not necessary) and Soft close system. Including mounting kit. For assembly with: Connect Air Vanity basins and the required Worktop. Recommended: Space Saving Siphon EE23033967 (order separately). Further information is available in the Ideal Standard 2020 Price list.

## More product details:

| Type:            | Vanity unit    |
|------------------|----------------|
| Mounting:        | Wall mounted   |
| Style:           | Contemporary   |
| Net Weight (kg): | 53,9           |
| Material:        | Mixed material |
| Designer:        | Studio Levien  |
| Height (mm):     | 517            |
| Width (mm):      | 1300           |
| Depth (mm):      | 440            |
| Installation:    | Wall mounted   |
|                  |                |