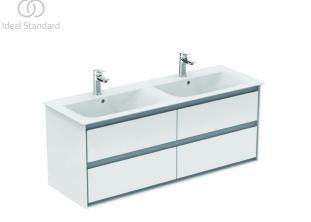

## Basin unit 130 cm - 4 drawers

Basin unit 130 cm with 4 drawers with edged panels (handles not necessary) and Soft close system. Including mounting kit. For assembly with: Connect Air Vanity basins and the required Worktop. Recommended: Space Saving Siphon EE23033967 (order separately). Further information is available in the Ideal Standard 2020 Price list.

**Colour:** KN - Main outer finish is Gloss White, Internal finish is Matt Grey