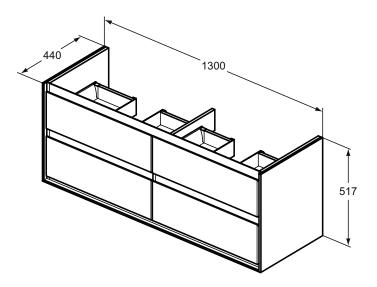

## More product details:

| Type:            | Vanity unit    |
|------------------|----------------|
| Mounting:        | Wall mounted   |
| Style:           | Contemporary   |
| Net Weight (kg): | 53,9           |
| Material:        | Mixed material |
| Designer:        | Studio Levien  |
| Height (mm):     | 517            |
| Width (mm):      | 1300           |
| Depth (mm):      | 440            |
| Installation:    | Wall mounted   |
|                  |                |