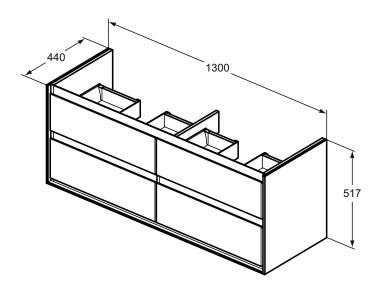

## More product details:

Type: Vanity unit
Mounting: Wall mounted
Style: Contemporary

Net Weight (kg): 53,9

Material: Mixed material Designer: Studio Levien

Height (mm): 517 Width (mm): 1300 Depth (mm): 440

Installation: Wall mounted