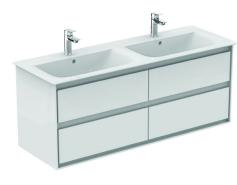

## Basin unit 130 cm - 4 drawers

Basin unit 130 cm with 4 drawers with edged panels (handles not necessary) and Soft close system. Including mounting kit. For assembly with: Connect Air Vanity basins and the required Worktop. Recommended: Space Saving Siphon EE23033967 (order separately). Further information is available in the Ideal Standard 2020 Price list.

**Colour:** B2 - Main outer finish is Gloss White, Internal finish is Matt White