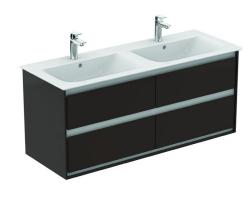

## Wall mounted basin unit 120cm, 4 drawers

Connect Air basin unit 120 cm with 4 drawers with edged panels (handles not necessary) and Soft close system. Including: Mounting kit For assembly with: Connect Air Vanity basins 124 cm E027301 or Vessel basins (2 pcs) 60 cm E034801/40 cm E034701 with required Worktop E0852. Recommended: Space Saving Siphon EE23033967 (please, order separately). See the IS Catalogue/Price list for more information on Recommended equipment and type of materials used.

**Colour:** VY - Main outer finish is Matt Dark Brown, Internal finish is Matt White

## More product details:

Type: Vanity unit
Mounting: Wall mounted
Style: Contemporary

Net Weight (kg): 50,8

Material: Lacquered MDF Designer: Studio Levien

Height (mm): 517 Width (mm): 1200 Depth (mm): 440