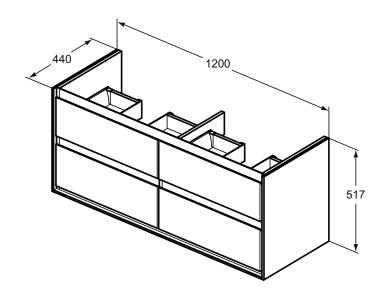

## More product details:

Type: Vanity unit
Mounting: Wall mounted
Style: Contemporary

Net Weight (kg): 50,8

Material: Lacquered MDF Designer: Studio Levien

Height (mm): 517 Width (mm): 1200 Depth (mm): 440