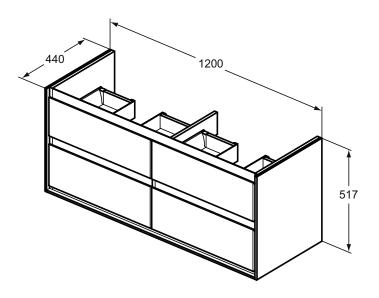

## More product details:

Type: Mounting: Style: Net Weight (kg): Material: Designer: Height (mm): Width (mm): Depth (mm): Shape: Installation: Vanity unit Wall mounted Contemporary 50,8 Lacquered MDF Studio Levien 517 1200 440 Rectangular Wall mounted