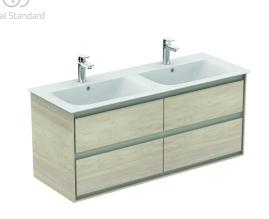

## Wall mounted basin unit 120cm, 4 drawers

Connect Air basin unit 120 cm with 4 drawers with edged panels (handles not necessary) and Soft close system. Including: Mounting kit For assembly with: Connect Air Vanity basins 124 cm E027301 or Vessel basins (2 pcs) 60 cm E034801/40 cm E034701 with required Worktop E0852. Recommended: Space Saving Siphon EE23033967 (please, order separately). See the IS Catalogue/Price list for more information on Recommended equipment and type of materials used.

**Colour:** UK - Main outer finish is Wood Light Brown, Internal finish is Matt Light Brown