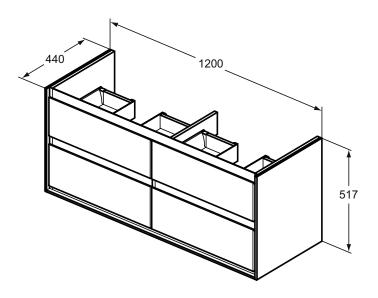

## More product details:

Type: Mounting: Style: Net Weight (kg): Material: Designer: Height (mm): Width (mm): Depth (mm): Shape: Installation: Vanity unit Wall mounted Contemporary 50,8 Lacquered MDF Studio Levien 517 1200 440 Rectangular Wall mounted