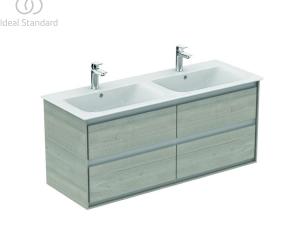

## Wall mounted basin unit 120cm, 4 drawers

Connect Air basin unit 120 cm with 4 drawers with edged panels (handles not necessary) and Soft close system. Including: Mounting kit For assembly with: Connect Air Vanity basins 124 cm E027301 or Vessel basins (2 pcs) 60 cm E034801/40 cm E034701 with required Worktop E0852. Recommended: Space Saving Siphon EE23033967 (please, order separately). See the IS Catalogue/Price list for more information on Recommended equipment and type of materials used.

**Colour:** PS - Main outer finish is Wood Light Grey, Internal finish is Matt White