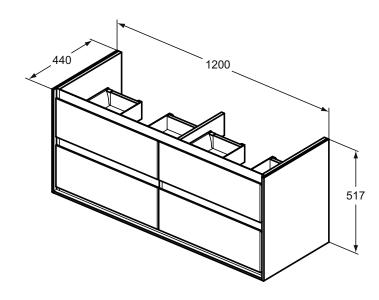

## More product details:

Type: Vanity unit
Mounting: Wall mounted
Style: Contemporary

Net Weight (kg): 50,8

Material: Lacquered MDF Designer: Studio Levien

Height (mm): 517 Width (mm): 1200 Depth (mm): 440