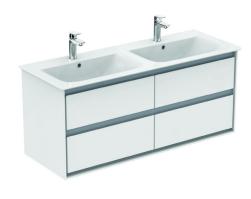

## Wall mounted basin unit 120cm, 4 drawers

Connect Air basin unit 120 cm with 4 drawers with edged panels (handles not necessary) and Soft close system. Including: Mounting kit For assembly with: Connect Air Vanity basins 124 cm E027301 or Vessel basins (2 pcs) 60 cm E034801/40 cm E034701 with required Worktop E0852. Recommended: Space Saving Siphon EE23033967 (please, order separately). See the IS Catalogue/Price list for more information on Recommended equipment and type of materials used.

**Colour:** KN - Main outer finish is Gloss White, Internal finish is Matt Grey

## More product details:

Type: Vanity unit
Mounting: Wall mounted
Style: Contemporary

Net Weight (kg): 50,8

Material: Lacquered MDF Designer: Studio Levien

Height (mm): 517 Width (mm): 1200 Depth (mm): 440