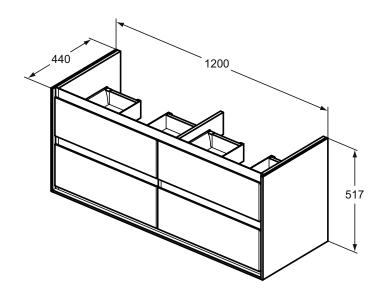

## More product details:

Type: Vanity unit
Mounting: Wall mounted
Style: Contemporary

Net Weight (kg): 50,8

Material: Lacquered MDF Designer: Studio Levien

Height (mm): 517 Width (mm): 1200 Depth (mm): 440

Shape: Rectangular Installation: Wall mounted