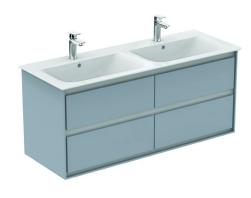

## Wall mounted basin unit 120cm, 4 drawers

Connect Air basin unit 120 cm with 4 drawers with edged panels (handles not necessary) and Soft close system. Including: Mounting kit For assembly with: Connect Air Vanity basins 124 cm E027301 or Vessel basins (2 pcs) 60 cm E034801/40 cm E034701 with required Worktop E0852. Recommended: Space Saving Siphon EE23033967 (please, order separately). See the IS Catalogue/Price list for more information on Recommended equipment and type of materials used.

**Colour:** EQ - Main outer finish is Gloss Light Grey, Internal finish is Matt White

## More product details:

Type: Vanity unit
Mounting: Wall mounted
Style: Contemporary

Net Weight (kg): 50,8

Material: Lacquered MDF Designer: Studio Levien

Height (mm): 517 Width (mm): 1200 Depth (mm): 440