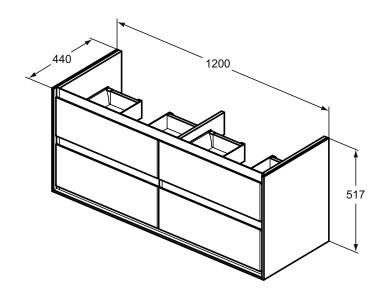

## More product details:

Type: Vanity unit
Mounting: Wall mounted
Style: Contemporary

Net Weight (kg): 50,8

Material: Lacquered MDF Designer: Studio Levien

Height (mm): 517 Width (mm): 1200 Depth (mm): 440

Shape: Rectangular Installation: Wall mounted