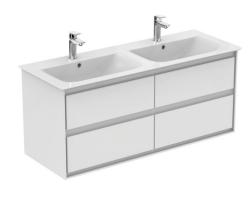

## Wall mounted basin unit 120cm, 4 drawers

Connect Air basin unit 120 cm with 4 drawers with edged panels (handles not necessary) and Soft close system. Including: Mounting kit For assembly with: Connect Air Vanity basins 124 cm E027301 or Vessel basins (2 pcs) 60 cm E034801/40 cm E034701 with required Worktop E0852. Recommended: Space Saving Siphon EE23033967 (please, order separately). See the IS Catalogue/Price list for more information on Recommended equipment and type of materials used.

**Colour:** B2 - Main outer finish is Gloss White, Internal finish is Matt White

## More product details:

Type: Vanity unit
Mounting: Wall mounted
Style: Contemporary

Net Weight (kg): 50,8

Material: Lacquered MDF Designer: Studio Levien

Height (mm): 517 Width (mm): 1200 Depth (mm): 440