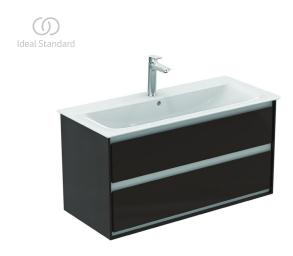

## Furniture Connect Air

Article-No.: E0821VY

## Wall mounted basin unit 100cm, 2 drawers

Connect Air basin unit 100 cm with 2 drawers with edged panels (handles not necessary) and Soft close system. Including: Mounting kit. For assembly with: Connect Air Vanity basins 104 cm E027401 or Vessel basin 60 cm E034801/40 cm E034701 with required Worktop E0851. Recommended: Space Saving Siphon EE23033967 (please, order separately). See the IS Catalogue/Price list for more information on Recommended equipment and type of materials used.

**Colour:** VY - Main outer finish is Matt Dark Brown, Internal finish is Matt White