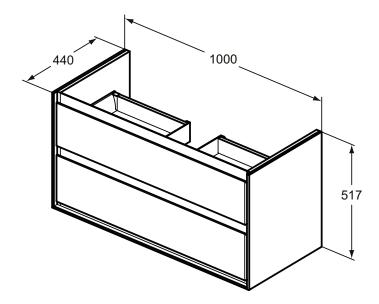

## More product details:

Type: Vanity unit
Mounting: Wall mounted
Style: Contemporary

Net Weight (kg): 40,3

Material: Lacquered MDF Designer: Studio Levien

Height (mm): 517 Width (mm): 1000 Depth (mm): 440

Shape: Rectangular Installation: Wall mounted