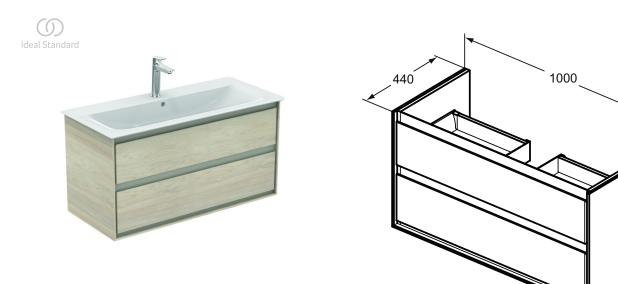

## Wall mounted basin unit 100cm, 2 drawers

Connect Air basin unit 100 cm with 2 drawers with edged panels (handles not necessary) and Soft close system. Including: Mounting kit. For assembly with: Connect Air Vanity basins 104 cm E027401 or Vessel basin 60 cm E034801/40 cm E034701 with required Worktop E0851. Recommended: Space Saving Siphon EE23033967 (please, order separately). See the IS Catalogue/Price list for more information on Recommended equipment and type of materials used.

## More product details:

Type: Mounting: Style: Net Weight (kg): Material: Designer: Height (mm): Width (mm): Depth (mm): Shape: Installation: Vanity unit Wall mounted Contemporary 40,3 Lacquered MDF Studio Levien 517 1000 440 Rectangular Wall mounted