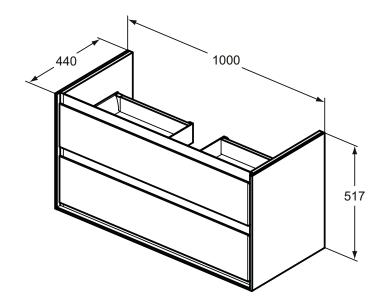

## More product details:

Type: Vanity unit
Mounting: Wall mounted
Style: Contemporary

Net Weight (kg): 40,3

Material: Lacquered MDF Designer: Studio Levien

Height (mm): 517 Width (mm): 1000 Depth (mm): 440