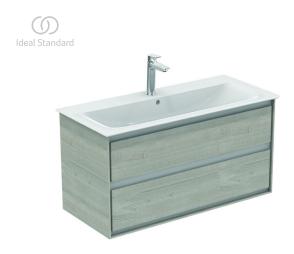

## Wall mounted basin unit 100cm, 2 drawers

Connect Air basin unit 100 cm with 2 drawers with edged panels (handles not necessary) and Soft close system. Including: Mounting kit. For assembly with: Connect Air Vanity basins 104 cm E027401 or Vessel basin 60 cm E034801/40 cm E034701 with required Worktop E0851. Recommended: Space Saving Siphon EE23033967 (please, order separately). See the IS Catalogue/Price list for more information on Recommended equipment and type of materials used.

**Colour:** PS - Main outer finish is Wood Light Grey, Internal finish is Matt White