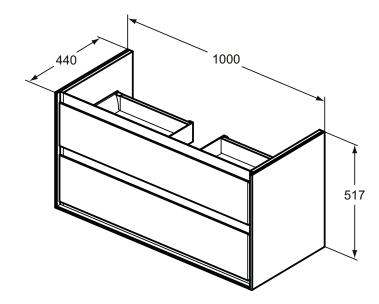

## More product details:

Type: Vanity unit
Mounting: Wall mounted
Style: Contemporary

Net Weight (kg): 40,3

Material: Lacquered MDF Designer: Studio Levien

Height (mm): 517 Width (mm): 1000 Depth (mm): 440