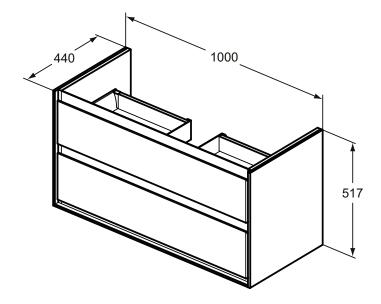

## More product details:

Type: Vanity unit
Mounting: Wall mounted
Style: Contemporary

Net Weight (kg): 40,3

Material: Lacquered MDF Designer: Studio Levien

Height (mm): 517 Width (mm): 1000 Depth (mm): 440