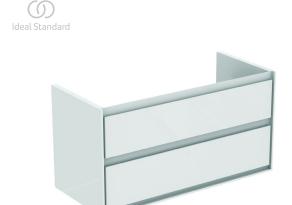

## Wall mounted basin unit 100cm, 2 drawers

Connect Air basin unit 100 cm with 2 drawers with edged panels (handles not necessary) and Soft close system. Including: Mounting kit. For assembly with: Connect Air Vanity basins 104 cm E027401 or Vessel basin 60 cm E034801/40 cm E034701 with required Worktop E0851. Recommended: Space Saving Siphon EE23033967 (please, order separately). See the IS Catalogue/Price list for more information on Recommended equipment and type of materials used.

**Colour:** B2 - Main outer finish is Gloss White, Internal finish is Matt White