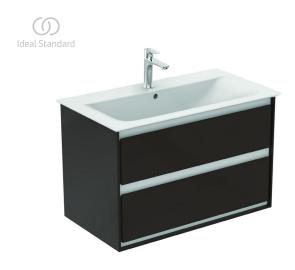

## Wall mounted basin unit 80cm, 2 drawers

Connect Air basin unit 80 cm with 2 drawers with edged panels (handles not necessary) and Soft close system. Including: Mounting kit. For assembly with: Connect Air Vanity basin 84 cm E027901 or Vessel basin 60 cm E034801/40 cm E034701 with required Worktop E0849. Recommended: Space Saving Siphon EE23033967 (please, order separately). See the IS Catalogue/Price list for more information on Recommended equipment and type of materials used.

**Colour:** VY - Main outer finish is Matt Dark Brown, Internal finish is Matt White