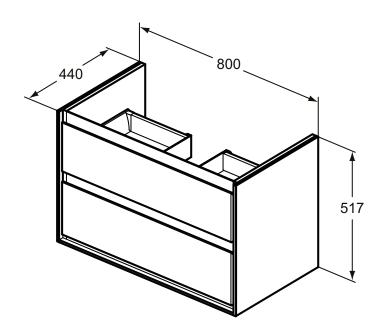

## More product details:

Type: Vanity unit
Mounting: Wall mounted
Style: Contemporary

Net Weight (kg): 32,2

Material: Lacquered MDF Designer: Studio Levien

Height (mm): 517 Width (mm): 800 Depth (mm): 440