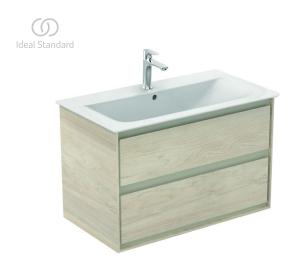

## Wall mounted basin unit 80cm, 2 drawers

Connect Air basin unit 80 cm with 2 drawers with edged panels (handles not necessary) and Soft close system. Including: Mounting kit. For assembly with: Connect Air Vanity basin 84 cm E027901 or Vessel basin 60 cm E034801/40 cm E034701 with required Worktop E0849. Recommended: Space Saving Siphon EE23033967 (please, order separately). See the IS Catalogue/Price list for more information on Recommended equipment and type of materials used.

**Colour:** UK - Main outer finish is Wood Light Brown, Internal finish is Matt Light Brown

## More product details:

Type: Vanity unit
Mounting: Wall mounted
Style: Contemporary

Net Weight (kg): 32,2

Material: Lacquered MDF Designer: Studio Levien

Height (mm): 517 Width (mm): 800 Depth (mm): 440