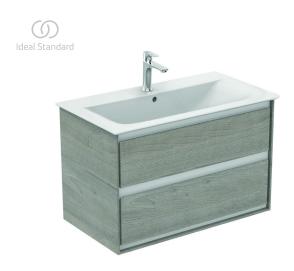

## Wall mounted basin unit 80cm, 2 drawers

Connect Air basin unit 80 cm with 2 drawers with edged panels (handles not necessary) and Soft close system. Including: Mounting kit. For assembly with: Connect Air Vanity basin 84 cm E027901 or Vessel basin 60 cm E034801/40 cm E034701 with required Worktop E0849. Recommended: Space Saving Siphon EE23033967 (please, order separately). See the IS Catalogue/Price list for more information on Recommended equipment and type of materials used.

**Colour:** PS - Main outer finish is Wood Light Grey, Internal finish is Matt White