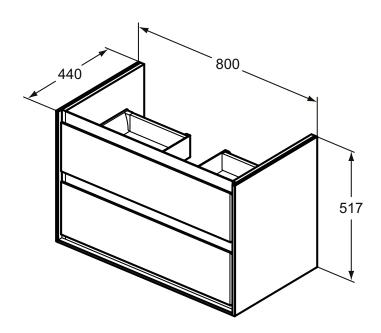

## More product details:

Type: Vanity unit
Mounting: Wall mounted
Style: Contemporary

Net Weight (kg): 32,2

Material: Lacquered MDF Designer: Studio Levien

Height (mm): 517 Width (mm): 800 Depth (mm): 440