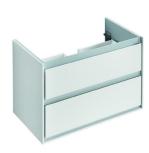

## Wall mounted basin unit 80cm, 2 drawers

Connect Air basin unit 80 cm with 2 drawers with edged panels (handles not necessary) and Soft close system. Including: Mounting kit. For assembly with: Connect Air Vanity basin 84 cm E027901 or Vessel basin 60 cm E034801/40 cm E034701 with required Worktop E0849. Recommended: Space Saving Siphon EE23033967 (please, order separately). See the IS Catalogue/Price list for more information on Recommended equipment and type of materials used.

**Colour:** KN - Main outer finish is Gloss White, Internal finish is Matt Grey