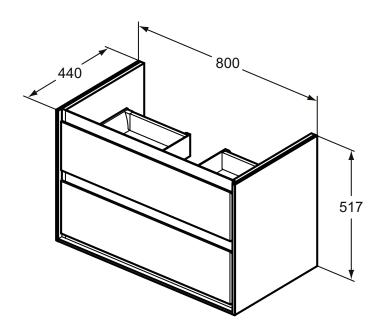

## More product details:

Type: Vanity unit
Mounting: Wall mounted
Style: Contemporary

Net Weight (kg): 32,2

Material: Lacquered MDF Designer: Studio Levien

Height (mm): 517 Width (mm): 800 Depth (mm): 440