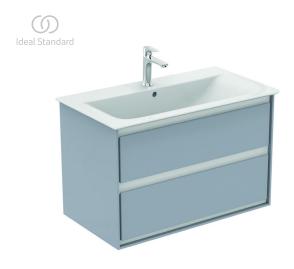

## Wall mounted basin unit 80cm, 2 drawers

Connect Air basin unit 80 cm with 2 drawers with edged panels (handles not necessary) and Soft close system. Including: Mounting kit. For assembly with: Connect Air Vanity basin 84 cm E027901 or Vessel basin 60 cm E034801/40 cm E034701 with required Worktop E0849. Recommended: Space Saving Siphon EE23033967 (please, order separately). See the IS Catalogue/Price list for more information on Recommended equipment and type of materials used.

**Colour:** EQ - Main outer finish is Gloss Light Grey, Internal finish is Matt White