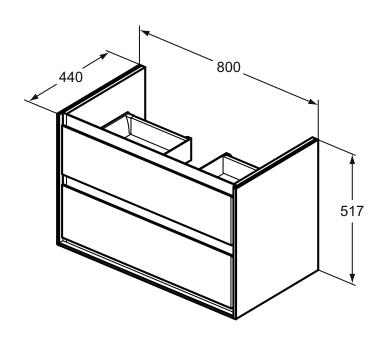

## More product details:

Type: Vanity unit
Mounting: Wall mounted
Style: Contemporary

Net Weight (kg): 32,2

Material: Lacquered MDF Designer: Studio Levien

Height (mm): 517 Width (mm): 800 Depth (mm): 440